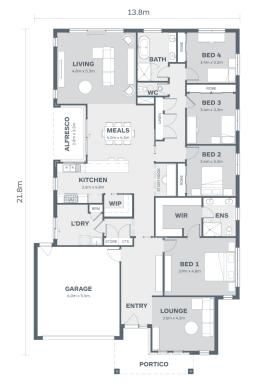

## Buckley279

Boathouse

Lot 412 Bronzewing Way

4 🎮 2 🚿 2 🖨

House Size: 30.1SQ Lot Size: 496m<sup>2</sup>