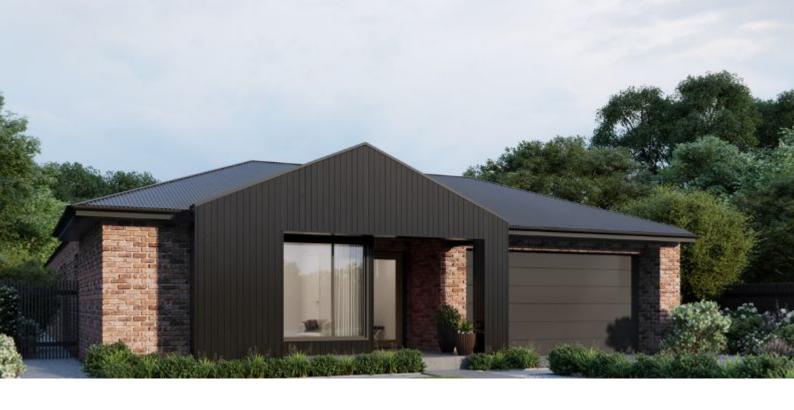

## Buckley279

Boathouse

Lot 412 Bronzewing Way

4 🎮 2 🚿 2 🖨

House Size: 30.1SQ Lot Size: 496m<sup>2</sup>